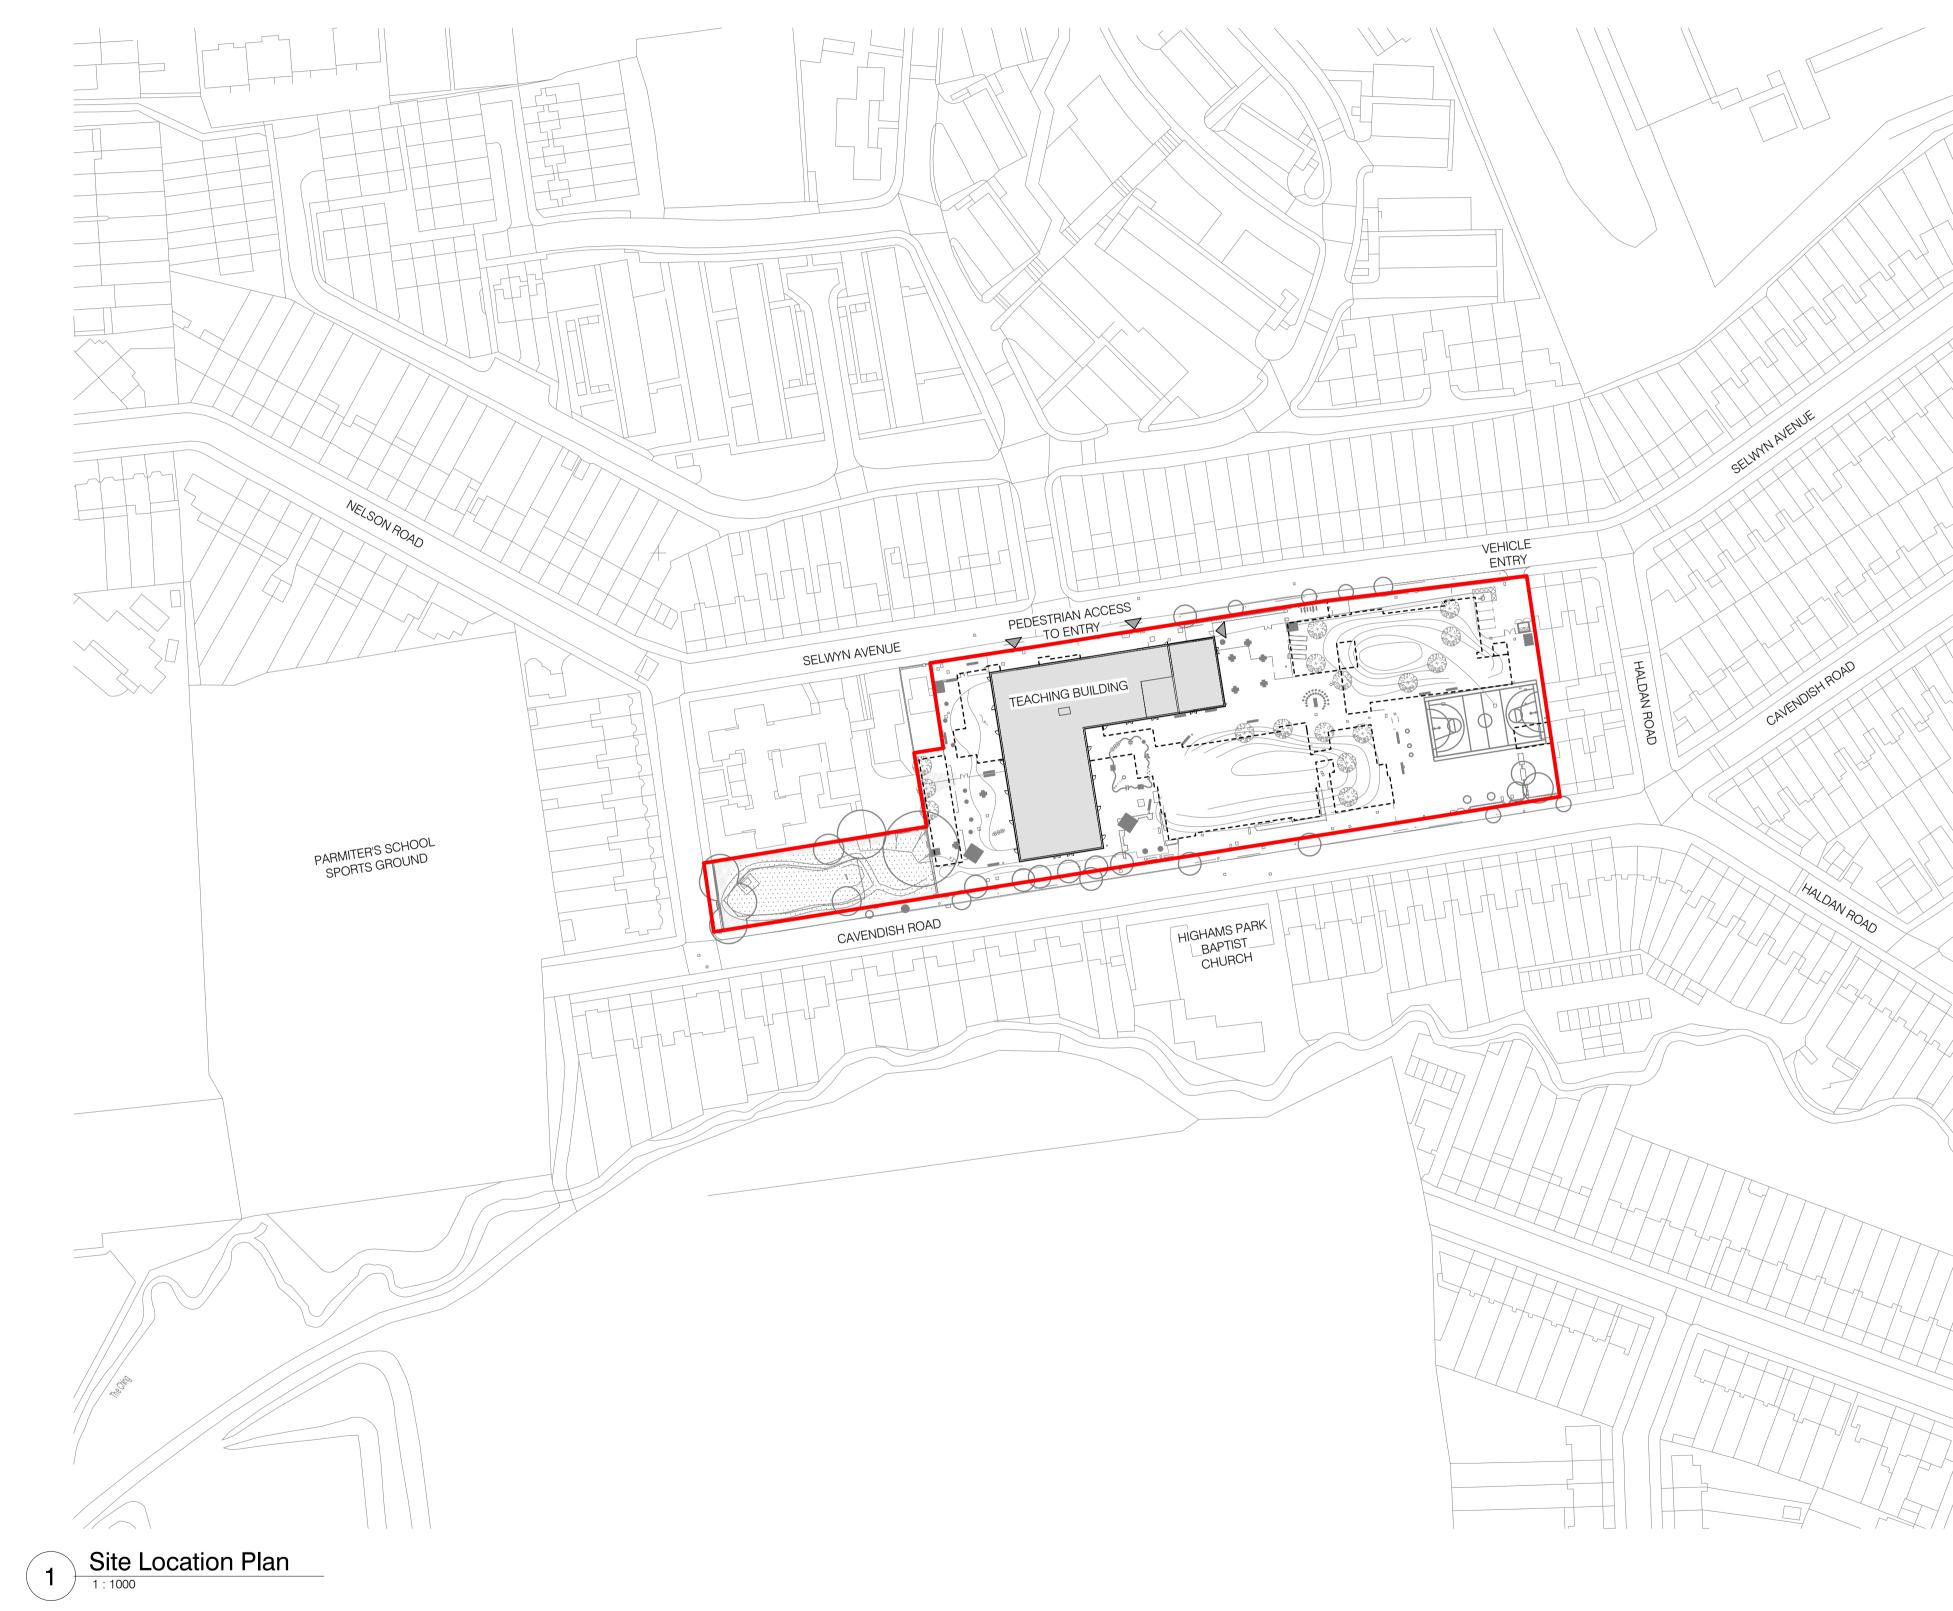

© Scott Brownrigg Ltd

Figured dimensions only are to be taken from this drawing. All dimensions are to be checked on site before any work is put in hand.

 metres
 20
 40
 60
 80
 100

 EXTENT OF PLANNING APPLICATION SITE

 PROPOSED BUILDINGS ON SITE

 EXISTING BUILDINGS ON SITE TO BE DEMOLISHED

 MAIN ENTRY TO TEACHING BUILDING

 PEDESTRIAN ACCESS TO ENTRY

ADDITIONAL ACCESS POINTS

B<br/>AIssued for Planning<br/>ITT Submission10.12.15<br/>30.11.15AC<br/>ACRevisionDescriptionDateDrawn

**77 Endell Street London WC2H 9DZ** T +44 (0)20 7240 7766 F +44 (0)20 7240 2454 W scottbrownrigg.com

Client's Name Galliford Try

Job Title Selwyn Primary School

Drawing Title
Town Planning - Site Location
Plan Existing

Scale As indicated @

Job No 16372

Drawing No **TP(00) 001** 

Status PLANNING